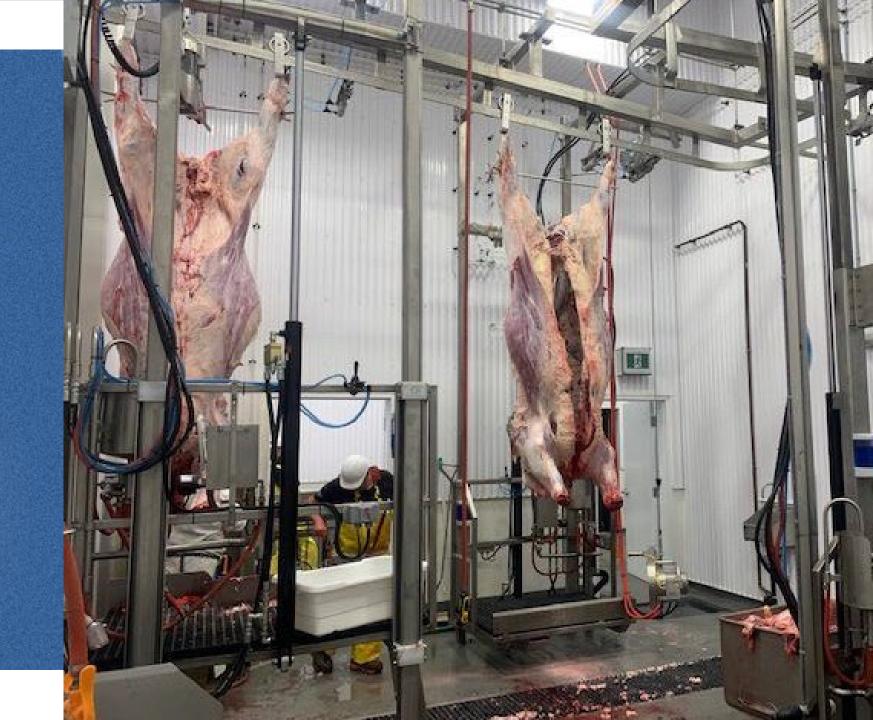

# Zone 1: Kill Floor

View of the Knock box, Station One Transfer Station and Station Two De-hiding Station.

Zone 2: Meat Processing Area Production Team during meat fabrication processing.

Zone 3: Production Hallway Coolers Kitchen Packaging Shipping