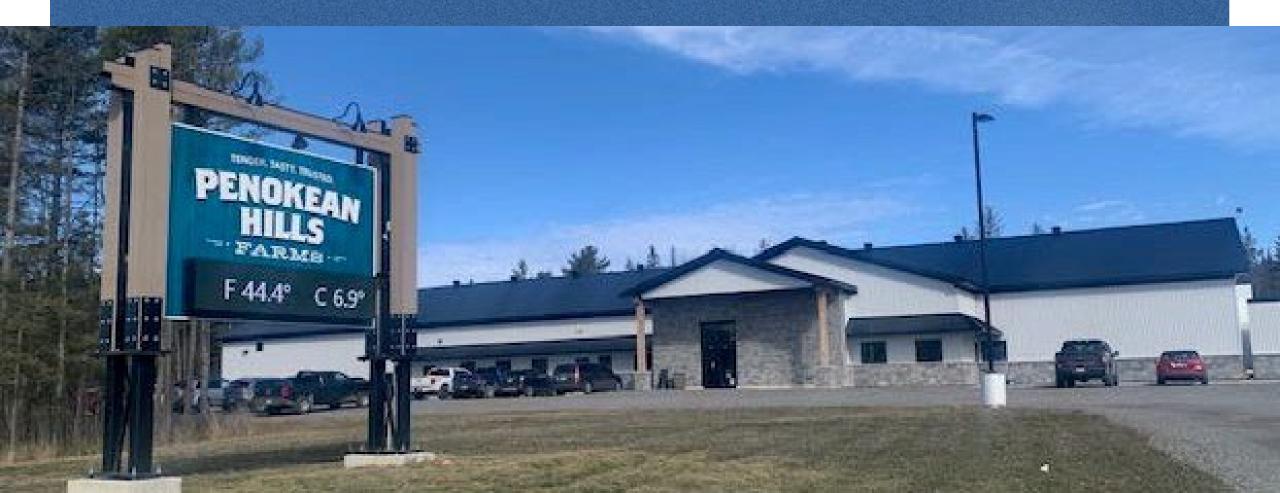

# Penokean Hills Farms Inc.

New Abattoir at 9450 Highway 17 East in Bruce Mines, ON.