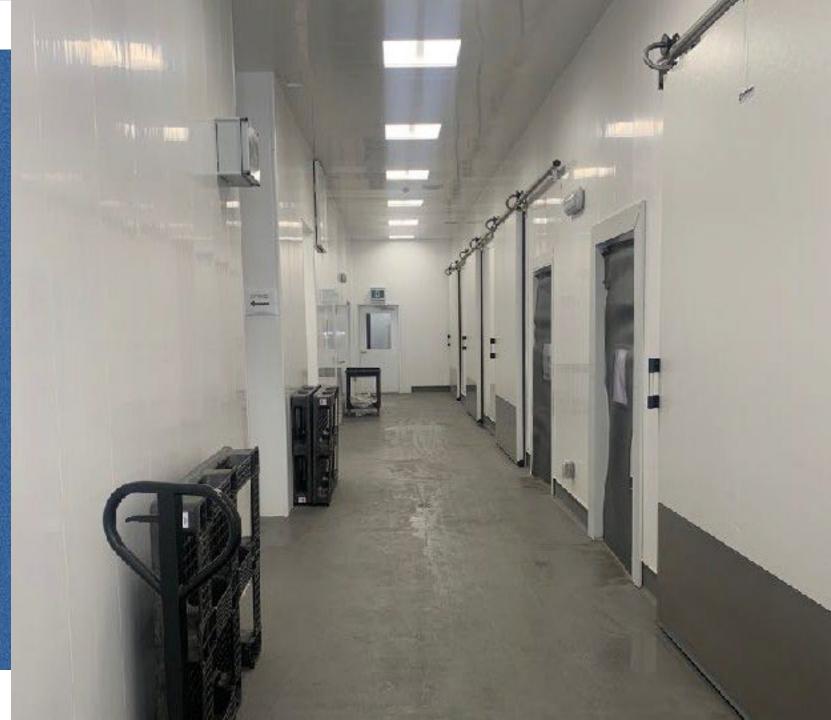

# Zone 1: Kill Floor

View of the Knock box, Station One Transfer Station and Station Two De-hiding Station.

Zone 2: Meat Processing Area Production Team during meat fabrication processing.

Zone 3: Production Hallway Coolers Kitchen Packaging Shipping