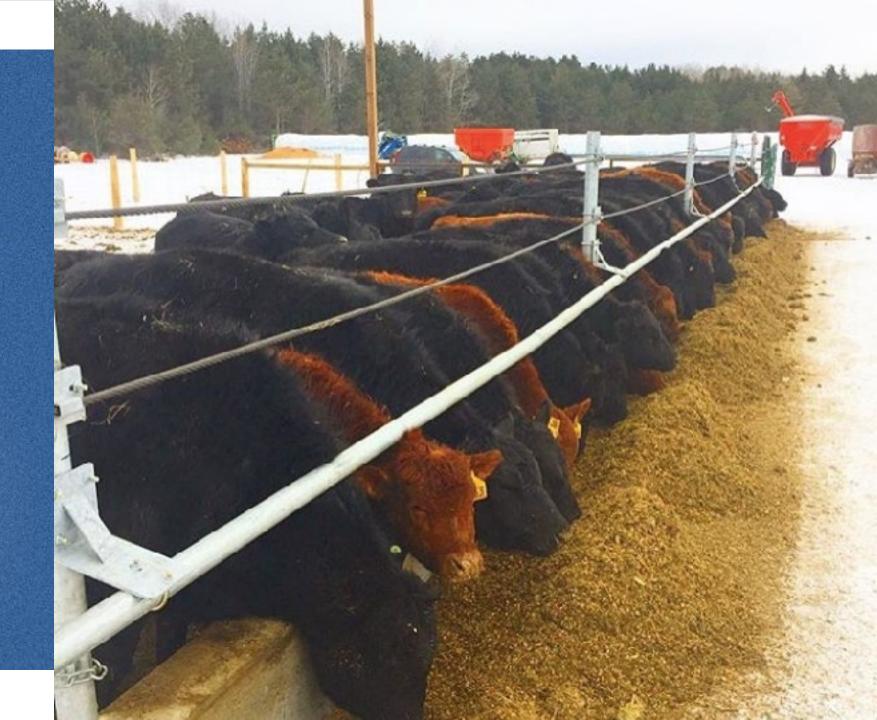

# Feeding the Cattle (Morning & Evening)

# Crop Supply

- ≻ Peas
- ≻ Wheat
- ≻ Silage
- ≻ Cob meal
- > Forages (alfalfa, clover, grasses)

All can be locally provided by area farmers.