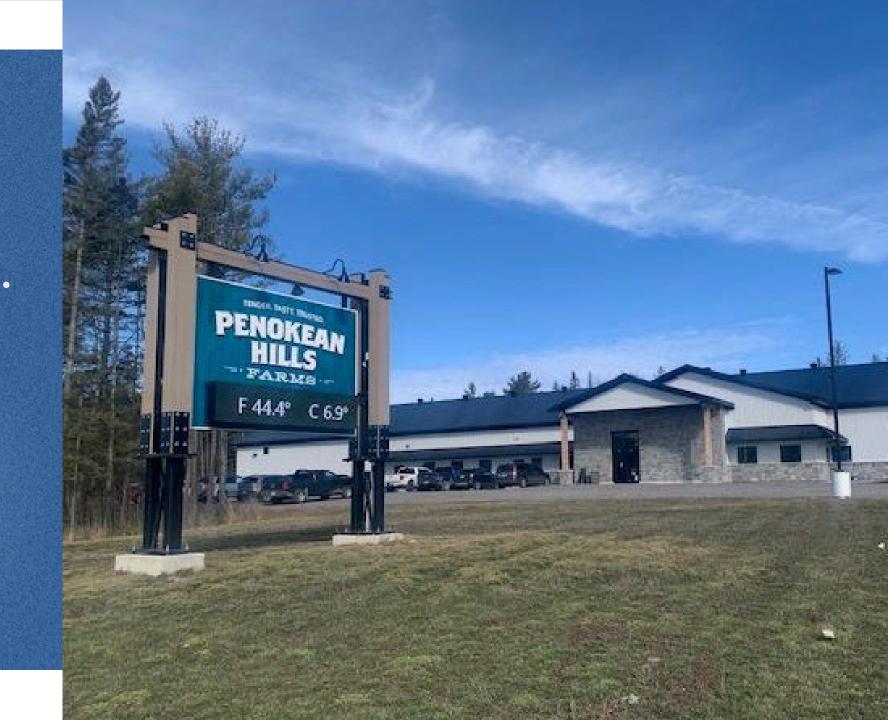

# Penokean Hills Farms Inc.

New Abattoir at 9450 Highway 17 East in Bruce Mines, ON.