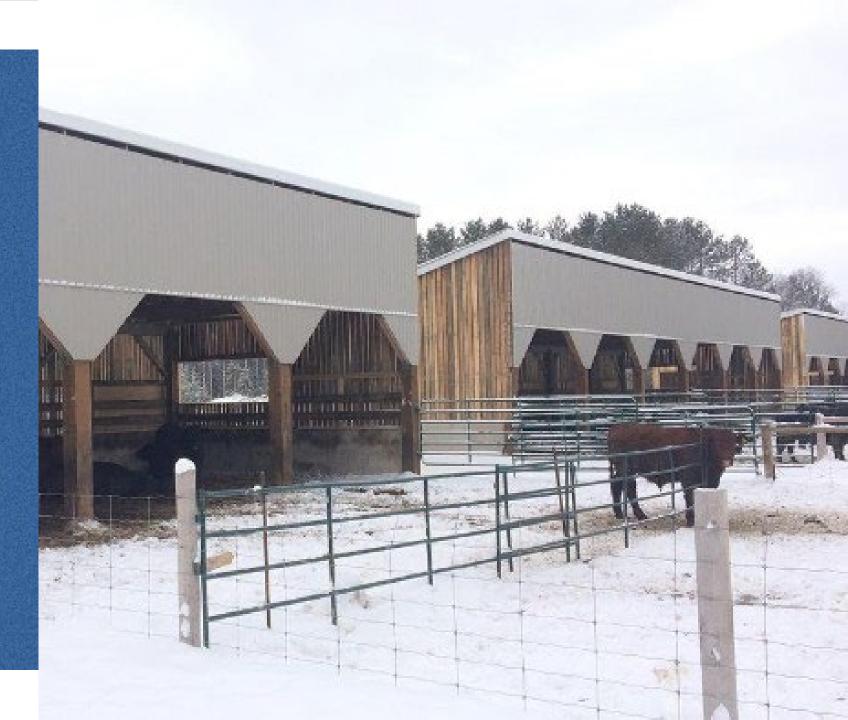

# Breaking Down The Silos...

### Penokean Hills Farms Inc.

COMMUNITY FUTURES ONTARIO CONFERENCE - SAULT STE. MARIE, ON JUNE 3-4, 2024

# **Beef Value Chain**

### Cattle Genetics

- Cow-Calf Operations
- Feedlot & Crop Production

### Abattoir

Branded Meat Sales

# **Cattle Genetics**

## Emphasis On:

- 1. Rapid Growth
- 2. Feed Efficiency(Conversion)
- 3. Carcass Traits
- 4. Animal Health



# **Penokean Hills**

Aerial views of the cow herd and facilities.

## Cow Herd Mandate:

Produce Calves that will be market ready at 18 months of age.

# Sell Genetically preferred Bulls to consigning cow herds.

Buy back calves into the program.

# Feedlot Operations

### Former Thessalon Airport



# Feeding the Cattle (Morning & Evening)



# Crop Supply

- ≻ Peas
- ≻ Wheat
- ≻ Silage
- ≻ Cob meal
- > Forages (alfalfa, clover, grasses)

All can be locally provided by area farmers.

# Penokean Hills Farms Inc.

New Abattoir at 9450 Highway 17 East in Bruce Mines, ON.



# **Abattoir Design Features**

- ➢ Building is 14,000 Sq. Ft.
- ➣ 50 Cattle per week (2500/yr.)
- ➤ 20 Hogs per week (1000/yr.)
- Slaughter & Carcass Fabrication
- ➢ Ready-To-Eat Kitchen
- Smoker Facility
- Dry Aging Rooms
- > Packing Room: Wholesale & Retail
- Custom Cuts Freezer
- Retail Store

# Zone 1: Kill Floor

View of the Knock box, Station One Transfer Station and Station Two De-hiding Station.



Zone 2: Meat Processing Area Production Team during meat fabrication processing.



Zone 3: Production Hallway