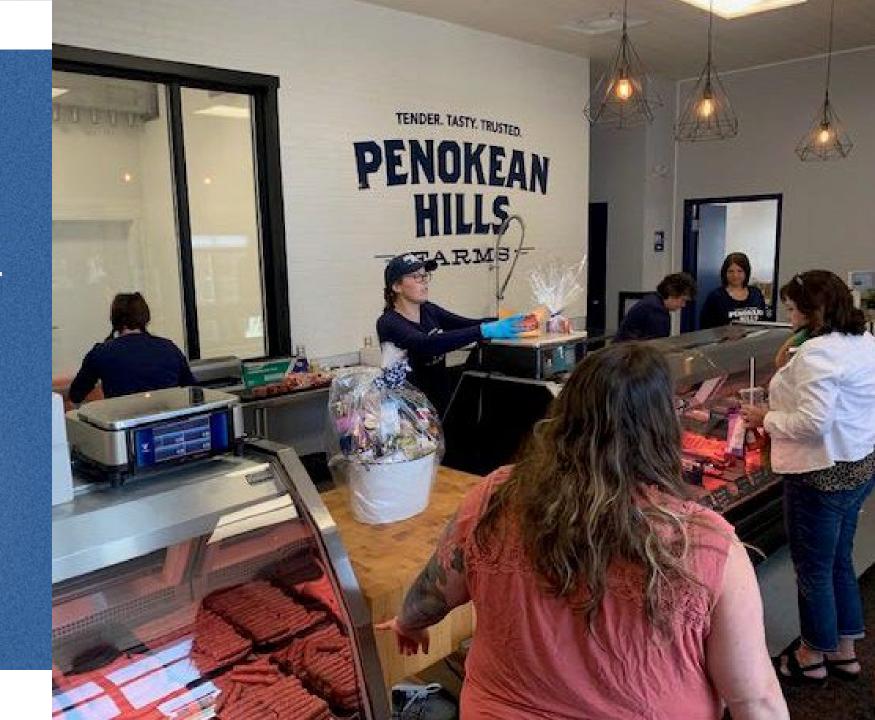

- ≻ Wheat
- ≻ Silage
- ≻ Cob meal
- > Forages (alfalfa, clover, grasses)

All can be locally provided by area farmers.

# Penokean Hills Farms Inc.

New Abattoir at 9450 Highway 17 East in Bruce Mines, ON.



# **Abattoir Design Features**

- ➢ Building is 14,000 Sq. Ft.
- ➣ 50 Cattle per week (2500/yr.)
- ➤ 20 Hogs per week (1000/yr.)
- Slaughter & Carcass Fabrication
- ➢ Ready-To-Eat Kitchen
- Smoker Facility
- Dry Aging Rooms
- > Packing Room: Wholesale & Retail
- Custom Cuts Freezer
- Retail Store

# Zone 1: Kill Floor

View of the Knock box, Station One Transfer Station and Station Two De-hiding Station.



Zone 2: Meat Processing Area Production Team during meat fabrication processing.



Zone 3: Production Hallway Coolers Kitchen Packaging Shipping



# Zone 4: Retail Store Front



# Staffing

- Slaughter & Fabrication 8 persons
- ➤ Packaging 3 persons
- Kitchen & Smoker 2 persons (Chef plus 1 person)
- ➢ Retail Store 3 persons
- Cleaning, Maintenance & Deliveries 2 persons
- Sales, Administration & Accounting 3 persons
- ➤ Feedlot 3 persons
- Cow/Calf & Crops 3 persons

Total of 27 persons

# Demographics

- Both male & female
- Cross Trained
- Relatively young in age
- ► Totally Eager

A Bruce Mines Destination ... A Complete Supply Chain of Meat Products - Scalable - Repeatable



#### Thank You!

We are honored to be part of the Community Futures Ontario Conference!

Penokean Hills Farms Inc. 2024