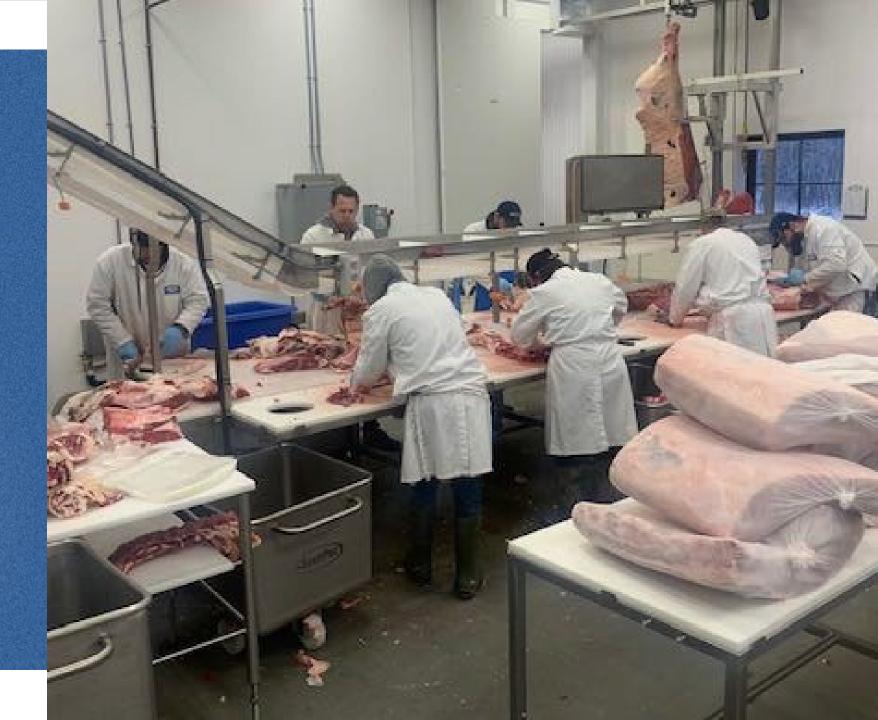

# Zone 1: Kill Floor

View of the Knock box, Station One Transfer Station and Station Two De-hiding Station.

Zone 2: Meat Processing Area Production Team during meat fabrication processing.

Zone 3: Production Hallway Coolers Kitchen Packaging Shipping